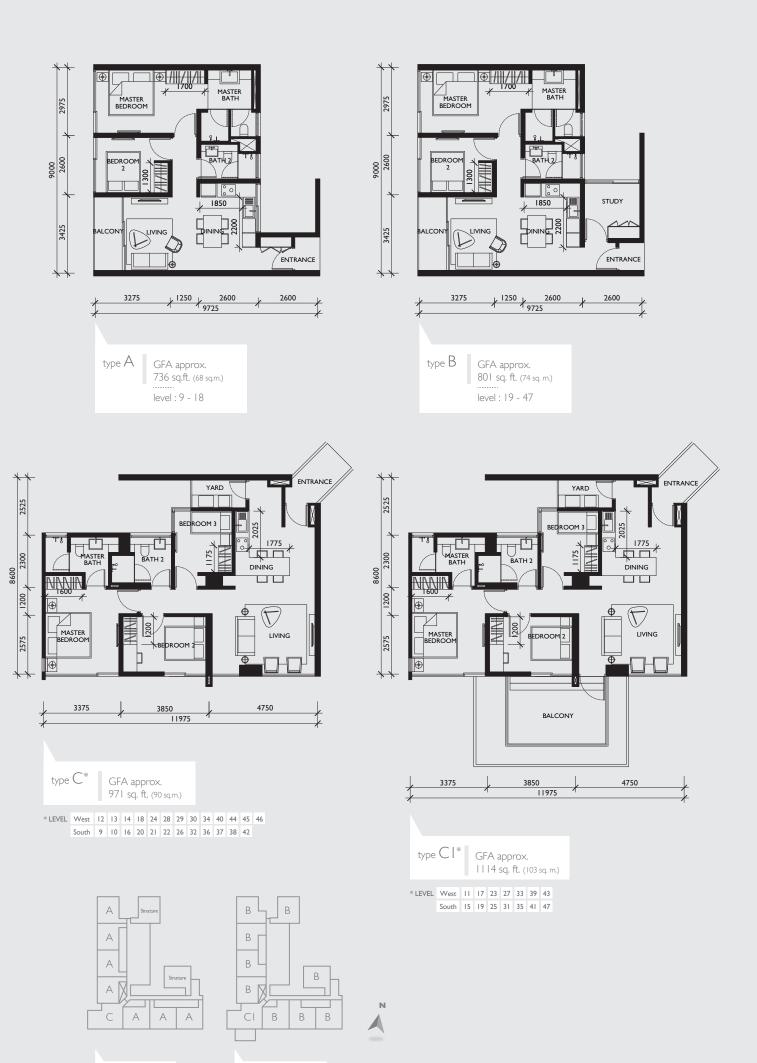

- 49-storey design-driven skyscraper with 364 units of elite residences
- GFA from 736 sq ft to 1,114 sq ft
- Versatile layout choices of 2 & 3 bedrooms available to suit individual lifestyles
- Located in Kuala Lumpur City Centre, Malaysia's bustling capital city
- Surrounded by top commercial and entertainment venues
- Within walking distance to Petronas Twin Towers, KLCC Park and Royal Selangor Golf Club
- Home to the world's leading financial, stock exchanges and business institutions
- Well-connected to world-class transportation and infrastructure
- Grand lifestyle lobby with luxurious finishes and fixtures
- Elevated infinity pool offering spectacular views of the vibrant KL cityscape
- Other impressive array of sky facilities including a full-fledged gym, a tastefully landscaped sky garden and many more
- 4-tier security with 24-hour surveillance

Typical Floor Plan: Level 9 - 18

Level 19 - 47