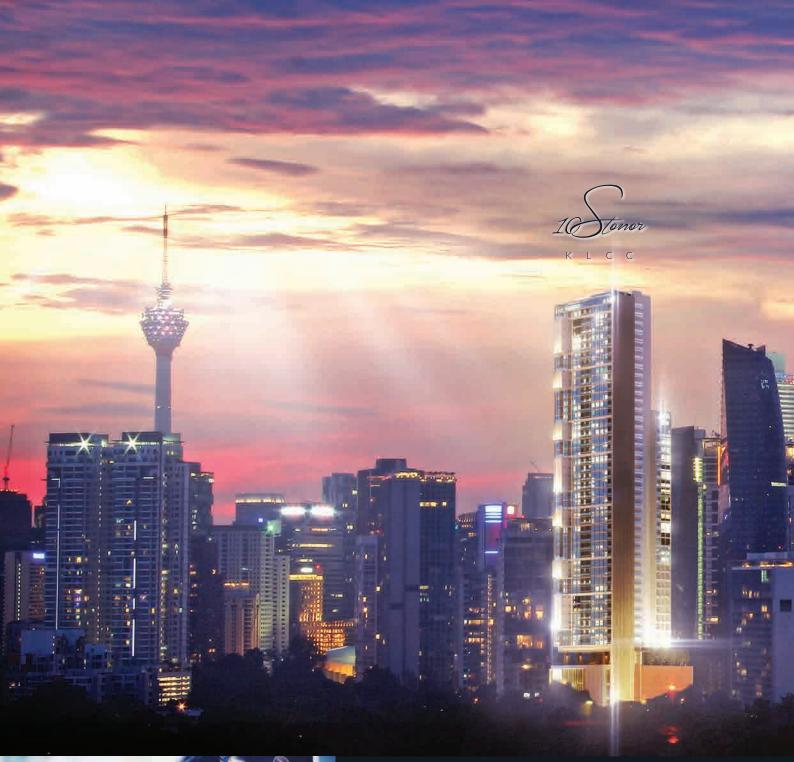

Towering over the city at 49 storeys high, 10 Stonor delivers a soaring statement about your status and lifestyle that is distinctively above the rest. Equally as stunning as its facade, the interiors of 10 Stonor feature stylish living spaces that is specially designed to integrate seamlessly with your active, versatile lifestyle.

10 Stonor takes the lifestyle aspect one notch higher with a luxurious array of facilities available including a grand lobby, fully-equipped gym, elevated infinity pool and lush sky garden. With all of these exclusive features for your indulgence, complemented with panoramic views of the vibrant Kuala Lumpur cityscape - 10 Stonor may ultimately be, your perfect Home in the Capital City.