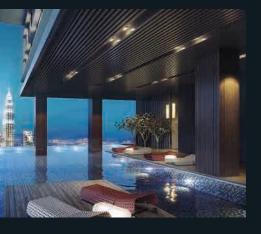

10 Stonor takes the lifestyle aspect one notch higher with a luxurious array of facilities available including a grand lobby, fully-equipped gym, elevated infinity pool and lush sky garden. With all of these exclusive features for your indulgence, complemented with panoramic views of the vibrant Kuala Lumpur cityscape - 10 Stonor may ultimately be, your perfect Home in the Capital City.

- 49-storey design-driven skyscraper with 364 units of elite residences
- GFA from 736 sq ft to 1,114 sq ft
- Versatile layout choices of 2 & 3 bedrooms available to suit individual lifestyles
- Located in Kuala Lumpur City Centre, Malaysia's bustling capital city
- Surrounded by top commercial and entertainment venues
- Within walking distance to Petronas Twin Towers, KLCC Park and Royal Selangor Golf Club
- Home to the world's leading financial, stock exchanges and business institutions
- Well-connected to world-class transportation and infrastructure
- Grand lifestyle lobby with luxurious finishes and fixtures
- Elevated infinity pool offering spectacular views of the vibrant KL cityscape
- Other impressive array of sky facilities including a full-fledged gym, a tastefully landscaped sky garden and many more
- 4-tier security with 24-hour surveillance