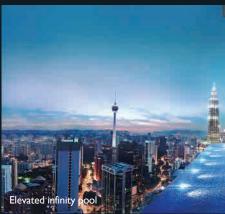

10 Stonor takes the lifestyle aspect one notch higher with a luxurious array of facilities available including a grand lobby, fully-equipped gym, elevated infinity pool and lush sky garden. With all of these exclusive features for your indulgence, complemented with panoramic views of the vibrant Kuala Lumpur cityscape - 10 Stonor may ultimately be, your perfect Home in the Capital City.

- 49-storey design-driven skyscraper with 364 units of elite residences
- GFA from 736 sq ft to 1,114 sq ft
- Versatile layout choices of 2 & 3 bedrooms available to suit individual lifestyles
- Located in Kuala Lumpur City Centre, Malaysia's bustling capital city
- Surrounded by top commercial and entertainment venues
- Within walking distance to Petronas Twin Towers, KLCC Park and Royal Selangor Golf Club
- Home to the world's leading financial, stock exchanges and business institutions
- Well-connected to world-class transportation and infrastructure
- Grand lifestyle lobby with luxurious finishes and fixtures
- Elevated infinity pool offering spectacular views of the vibrant KL cityscape
- Other impressive array of sky facilities including a full-fledged gym, a tastefully landscaped sky garden and many more
- 4-tier security with 24-hour surveillance