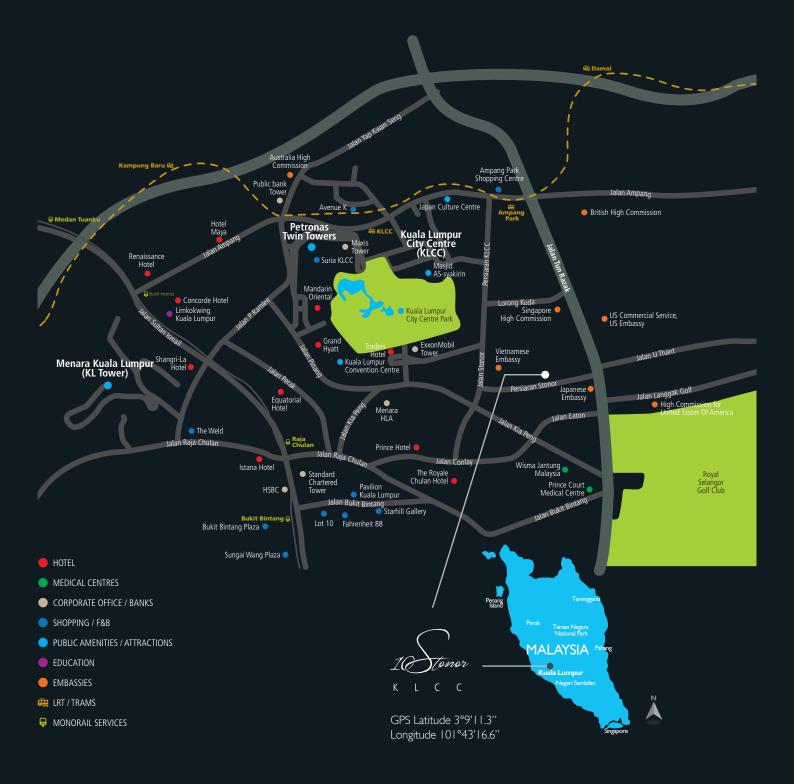

M: +6016-419 9003 • +6012- 523 5300 • +6012-498 0300 • +6016-418 0001 • +6012-567 5200

Joining ranks with some of Kuala Lumpur's most iconic skyscrapers, 10 Stonor rises majestically from the very heart of Malaysia's bustling capital city. Located along the prestigious embassy enclave of central Kuala Lumpur, 10 Stonor is conveniently surrounded by a diverse range of top commercial and lifestyle destinations, providing an urban living experience unlike any other.

A world-renowned city, Kuala Lumpur is where the country's finest come together. Here is where you will find world-class dining, shopping, recreation as well as employment and business opportunities. Discover within your doorstep a variety of international destinations, namely Suria KLCC Shopping Mall, Pavilion Shopping Mall, Royal Selangor Golf Club, Prince Court Medical Centre, KLCC Park and many more.